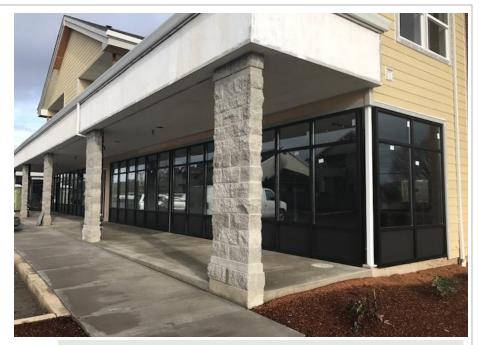

# 2270 SW 2<sup>nd</sup>, McMinnville-Suites A-B

\$1.25 per sq. foot per month MG Lease

#### Mike Morris, Broker

Direct: 971-241-3847

Mike@MillerConsultingGroup.net

Licensed in the State of Oregon

- Great retail or office space in desirable McMinnville Location
- Close to 1200 square feet in each unit
- Affordable suites are able to be combined
- Plenty of onsite parking
- Great mixed use property

#### Mike Morris, Broker

Direct: 971-241-3847

Mike@MillerConsultingGroup.net

Licensed in the State of Oregon

Great office or retail suites in Desirable McMinnville location. Plenty of onsite parking in this new commercial space. Both suites are around 1200 square feet and have the potential to be combined for the ideal space. Great for use as a wine shop, store, or medical /business office.