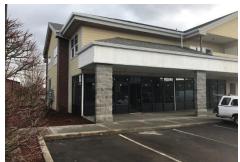

# 2270 SW 2<sup>nd</sup>, McMinnville-Suites A-B

\$1.25 per sq. foot per month MG Lease

#### Mike Morris, Broker

Direct: 971-241-3847

Mike@MillerConsultingGroup.net

Licensed in the State of Oregon

- Great retail or office space in desirable McMinnville Location
- Close to 1200 square feet in each unit
- Affordable suites are able to be combined
- Plenty of onsite parking
- Great mixed use property

#### Mike Morris, Broker

Direct: 971-241-3847

Mike@MillerConsultingGroup.net

Licensed in the State of Oregon

Great office or retail suites in Desirable McMinnville location. Plenty of onsite parking in this new commercial space. Both suites are around 1200 square feet and have the potential to be combined for the ideal space. Great for use as a wine shop, store, or medical /business office.