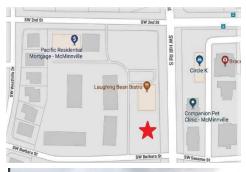

# 2270 SW 2<sup>nd</sup>, McMinnville-Suites A-B

\$1.25 per sq. foot per month MG Lease