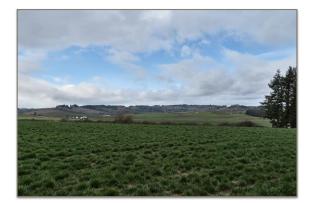

Licensed in the State of Oregon

- -Lawrence Gallery Property on 3 tax lots 2.28 acres
- -2 tax lots Zoned Highway Commercial—Perfect for retail/restaurant/wine tasting and events.
- -1 Tax lot Zoned Exclusive Farm Use May be used for Winery (check with county)
- -Beautiful Gardens and Mature Landscape
- -Shared well with Plentiful High-Quality Water
- -High visibility with over 300 feet of Hwy 18 frontage, average of 14,500 Annual Daily Traffic
- -4500 ft gallery space with 2027 sq. ft. well-appointed apartment upstairs
- -40+ Year Record of High End Retail Success with Local, Out-of-State & Int'l Tourist/Client Traffic to this site.