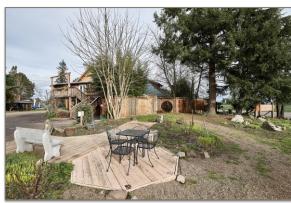

Licensed in the State of Oregon

- -Lawrence Gallery Property on 3 tax lots 2.28 acres
- -2 tax lots Zoned Highway Commercial—Perfect for retail/restaurant/wine tasting and events.
- -1 Tax lot Zoned Exclusive Farm Use May be used for Winery (check with county)
- -Beautiful Gardens and Mature Landscape
- -Shared well with Plentiful High-Quality Water
- -High visibility with over 300 feet of Hwy 18 frontage, average of 14,500 Annual Daily Traffic
- -4500 ft gallery space with 2027 sq. ft. well-appointed apartment upstairs
- -40+ Year Record of High End Retail Success with Local, Out-of-State & Int'l Tourist/Client Traffic to this site.