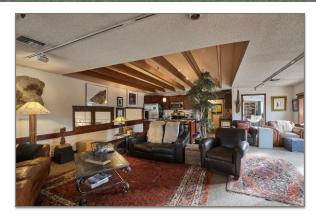

## Lawrence Gallery Property 19700 SW Hwy 18, McMinnville, Oregon \$865,000

Mary Martin Miller, CCIM Owner/Principal Broker Direct: 503-740-9200 Mary@MillerConsultingGroup.net

Mike Morris, Broker Direct: 971-241-3847 Mike@MillerConsultingGroup.net

Licensed in the State of Oregon

- -Lawrence Gallery Property on 3 tax lots 2.28 acres
- -2 tax lots Zoned Highway Commercial—Perfect for retail/restaurant/wine tasting and events.
- -1 Tax lot Zoned Exclusive Farm Use May be used for Winery (check with county)
- -Beautiful Gardens and Mature Landscape
- -Shared well with Plentiful High-Quality Water
- -High visibility with over 300 feet of Hwy 18 frontage, average of 14,500 Annual Daily Traffic
- -4500 ft gallery space with 2027 sq. ft. well-appointed apartment upstairs
- -40+ Year Record of High End Retail Success with Local, Out-of-State & Int'l Tourist/Client Traffic to this site.