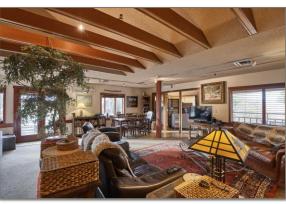

Licensed in the State of Oregon

- -Lawrence Gallery Property on 3 tax lots 2.28 acres
- -2 tax lots Zoned Highway Commercial—Perfect for retail/restaurant/wine tasting and events.
- -1 Tax lot Zoned Exclusive Farm Use May be used for Winery (check with county)
- -Beautiful Gardens and Mature Landscape
- -Shared well with Plentiful High-Quality Water
- -High visibility with over 300 feet of Hwy 18 frontage, average of 14,500 Annual Daily Traffic
- -4500 ft gallery space with 2027 sq. ft. well-appointed apartment upstairs
- -40+ Year Record of High End Retail Success with Local, Out-of-State & Int'l Tourist/Client Traffic to this site.