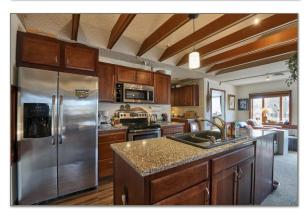

## Lawrence Gallery Property 19700 SW Hwy 18, McMinnville, Oregon \$865,000

Mary Martin Miller, CCIM Owner/Principal Broker Direct: 503-740-9200 Mary@MillerConsultingGroup.net

Mike Morris, Broker Direct: 971-241-3847 Mike@MillerConsultingGroup.net

Licensed in the State of Oregon

- -Lawrence Gallery Property on 3 tax lots 2.28 acres
- -2 tax lots Zoned Highway Commercial—Perfect for retail/restaurant/wine tasting and events.
- -1 Tax lot Zoned Exclusive Farm Use May be used for Winery (check with county)
- -Beautiful Gardens and Mature Landscape
- -Shared well with Plentiful High-Quality Water
- -High visibility with over 300 feet of Hwy 18 frontage, average of 14,500 Annual Daily Traffic
- -4500 ft gallery space with 2027 sq. ft. well-appointed apartment upstairs
- -40+ Year Record of High End Retail Success with Local, Out-of-State & Int'l Tourist/Client Traffic to this site.