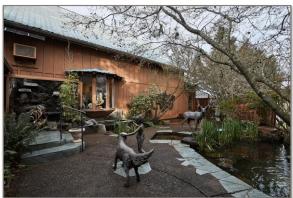

Licensed in the State of Oregon

- -Lawrence Gallery Property on 3 tax lots 2.28 acres
- -2 tax lots Zoned Highway Commercial—Perfect for retail/restaurant/wine tasting and events.
- -1 Tax lot Zoned Exclusive Farm Use May be used for Winery (check with county)
- -Beautiful Gardens and Mature Landscape
- -Shared well with Plentiful High-Quality Water
- -High visibility with over 300 feet of Hwy 18 frontage, average of 14,500 Annual Daily Traffic
- -4500 ft gallery space with 2027 sq. ft. well-appointed apartment upstairs
- -40+ Year Record of High End Retail Success with Local, Out-of-State & Int'l Tourist/Client Traffic to this site.