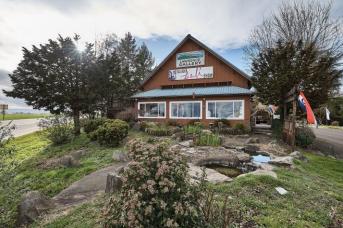

## Lawrence Gallery Property 19700 SW Hwy 18, McMinnville, Oregon \$865,000

Mary Martin Miller, CCIM Owner/Principal Broker Direct: 503-740-9200 Mary@MillerConsultingGroup.net

Mike Morris, Broker Direct: 971-241-3847 Mike@MillerConsultingGroup.net

Licensed in the State of Oregon

- -Lawrence Gallery Property on 3 tax lots 2.28 acres
- -2 tax lots Zoned Highway Commercial—Perfect for retail/restaurant/wine tasting and events.
- -1 Tax lot Zoned Exclusive Farm Use May be used for Winery (check with county)
- -Beautiful Gardens and Mature Landscape
- -Shared well with Plentiful High-Quality Water
- -High visibility with over 300 feet of Hwy 18 frontage, average of 14,500 Annual Daily Traffic
- -4500 ft gallery space with 2027 sq. ft. well-appointed apartment upstairs
- -40+ Year Record of High End Retail Success with Local, Out-of-State & Int'l Tourist/Client Traffic to this site.