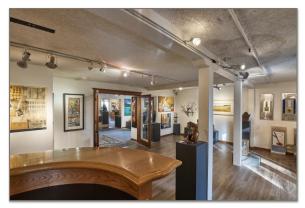

Licensed in the State of Oregon

- -Lawrence Gallery Property on 3 tax lots 2.28 acres
- -2 tax lots Zoned Highway Commercial—Perfect for retail/restaurant/wine tasting and events.
- -1 Tax lot Zoned Exclusive Farm Use May be used for Winery (check with county)
- -Beautiful Gardens and Mature Landscape
- -Shared well with Plentiful High-Quality Water
- -High visibility with over 300 feet of Hwy 18 frontage, average of 14,500 Annual Daily Traffic
- -4500 ft gallery space with 2027 sq. ft. well-appointed apartment upstairs
- -40+ Year Record of High End Retail Success with Local, Out-of-State & Int'l Tourist/Client Traffic to this site.