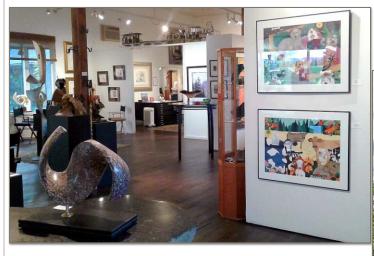

Licensed in the State of Oregon

- -Lawrence Gallery Property on 3 tax lots 2.28 acres
- -2 tax lots Zoned Highway Commercial—Perfect for retail/restaurant/wine tasting and events.
- -1 Tax lot Zoned Exclusive Farm Use May be used for Winery (check with county)
- -Beautiful Gardens and Mature Landscape
- -Shared well with Plentiful High-Quality Water
- -High visibility with over 300 feet of Hwy 18 frontage, average of 14,500 Annual Daily Traffic
- -4500 ft gallery space with 2027 sq. ft. well-appointed apartment upstairs
- -40+ Year Record of High End Retail Success with Local, Out-of-State & Int'l Tourist/Client Traffic to this site.