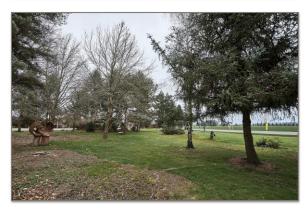

Licensed in the State of Oregon

- -Lawrence Gallery Property on 3 tax lots 2.28 acres
- -2 tax lots Zoned Highway Commercial—Perfect for retail/restaurant/wine tasting and events.
- -1 Tax lot Zoned Exclusive Farm Use May be used for Winery (check with county)
- -Beautiful Gardens and Mature Landscape
- -Shared well with Plentiful High-Quality Water
- -High visibility with over 300 feet of Hwy 18 frontage, average of 14,500 Annual Daily Traffic
- -4500 ft gallery space with 2027 sq. ft. well-appointed apartment upstairs
- -40+ Year Record of High End Retail Success with Local, Out-of-State & Int'l Tourist/Client Traffic to this site.