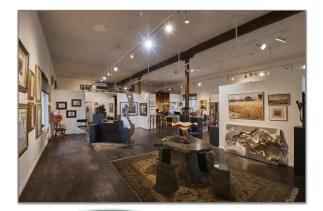

Licensed in the State of Oregon

- -Lawrence Gallery Property on 3 tax lots 2.28 acres
- -2 tax lots Zoned Highway Commercial—Perfect for retail/restaurant/wine tasting and events.
- -1 Tax lot Zoned Exclusive Farm Use May be used for Winery (check with county)
- -Beautiful Gardens and Mature Landscape
- -Shared well with Plentiful High-Quality Water
- -High visibility with over 300 feet of Hwy 18 frontage, average of 14,500 Annual Daily Traffic
- -4500 ft gallery space with 2027 sq. ft. well-appointed apartment upstairs
- -40+ Year Record of High End Retail Success with Local, Out-of-State & Int'l Tourist/Client Traffic to this site.