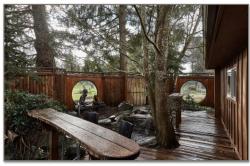

Licensed in the State of Oregon

- -Lawrence Gallery Property on 3 tax lots 2.28 acres
- -2 tax lots Zoned Highway Commercial—Perfect for retail/restaurant/wine tasting and events.
- -1 Tax lot Zoned Exclusive Farm Use May be used for Winery (check with county)
- -Beautiful Gardens and Mature Landscape
- -Shared well with Plentiful High-Quality Water
- -High visibility with over 300 feet of Hwy 18 frontage, average of 14,500 Annual Daily Traffic
- -4500 ft gallery space with 2027 sq. ft. well-appointed apartment upstairs
- -40+ Year Record of High End Retail Success with Local, Out-of-State & Int'l Tourist/Client Traffic to this site.