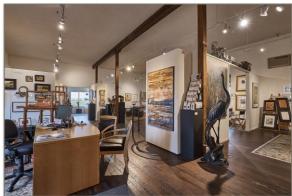

Licensed in the State of Oregon

- -Lawrence Gallery Property on 3 tax lots 2.28 acres
- -2 tax lots Zoned Highway Commercial—Perfect for retail/restaurant/wine tasting and events.
- -1 Tax lot Zoned Exclusive Farm Use May be used for Winery (check with county)
- -Beautiful Gardens and Mature Landscape
- -Shared well with Plentiful High-Quality Water
- -High visibility with over 300 feet of Hwy 18 frontage, average of 14,500 Annual Daily Traffic
- -4500 ft gallery space with 2027 sq. ft. well-appointed apartment upstairs
- -40+ Year Record of High End Retail Success with Local, Out-of-State & Int'l Tourist/Client Traffic to this site.