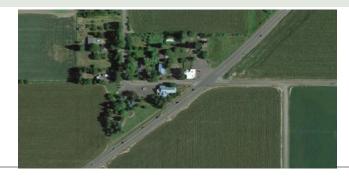

Licensed in the State of Oregon

- -Lawrence Gallery Property on 3 tax lots 2.28 acres
- -2 tax lots Zoned Highway Commercial—Perfect for retail/restaurant/wine tasting and events.
- -1 Tax lot Zoned Exclusive Farm Use May be used for Winery (check with county)
- -Beautiful Gardens and Mature Landscape
- -Shared well with Plentiful High-Quality Water
- -High visibility with over 300 feet of Hwy 18 frontage, average of 14,500 Annual Daily Traffic
- -4500 ft gallery space with 2027 sq. ft. well-appointed apartment upstairs
- -40+ Year Record of High End Retail Success with Local, Out-of-State & Int'l Tourist/Client Traffic to this site.