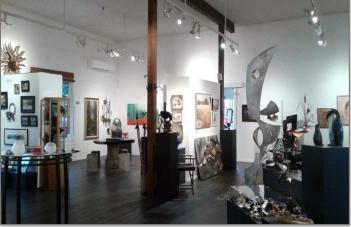

Licensed in the State of Oregon

- -Lawrence Gallery Property on 3 tax lots 2.28 acres
- -2 tax lots Zoned Highway Commercial—Perfect for retail/restaurant/wine tasting and events.
- -1 Tax lot Zoned Exclusive Farm Use May be used for Winery (check with county)
- -Beautiful Gardens and Mature Landscape
- -Shared well with Plentiful High-Quality Water
- -High visibility with over 300 feet of Hwy 18 frontage, average of 14,500 Annual Daily Traffic
- -4500 ft gallery space with 2027 sq. ft. well-appointed apartment upstairs
- -40+ Year Record of High End Retail Success with Local, Out-of-State & Int'l Tourist/Client Traffic to this site.