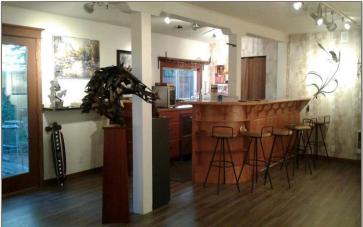

Licensed in the State of Oregon

- -Lawrence Gallery Property on 3 tax lots 2.28 acres
- -2 tax lots Zoned Highway Commercial—Perfect for retail/restaurant/wine tasting and events.
- -1 Tax lot Zoned Exclusive Farm Use May be used for Winery (check with county)
- -Beautiful Gardens and Mature Landscape
- -Shared well with Plentiful High-Quality Water
- -High visibility with over 300 feet of Hwy 18 frontage, average of 14,500 Annual Daily Traffic
- -4500 ft gallery space with 2027 sq. ft. well-appointed apartment upstairs
- -40+ Year Record of High End Retail Success with Local, Out-of-State & Int'l Tourist/Client Traffic to this site.