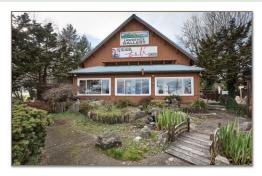

## Lawrence Gallery Property 19700 SW Hwy 18, McMinnville, Oregon \$865,000

Mary Martin Miller, CCIM Owner/Principal Broker Direct: 503-740-9200 Mary@MillerConsultingGroup.net

Mike Morris, Broker Direct: 971-241-3847 Mike@MillerConsultingGroup.net

Licensed in the State of Oregon

- -Lawrence Gallery Property on 3 tax lots 2.28 acres
- -2 tax lots Zoned Highway Commercial—Perfect for retail/restaurant/wine tasting and events.
- -1 Tax lot Zoned Exclusive Farm Use May be used for Winery (check with county)
- -Beautiful Gardens and Mature Landscape
- -Shared well with Plentiful High-Quality Water
- -High visibility with over 300 feet of Hwy 18 frontage, average of 14,500 Annual Daily Traffic
- -4500 ft gallery space with 2027 sq. ft. well-appointed apartment upstairs
- -40+ Year Record of High End Retail Success with Local, Out-of-State & Int'l Tourist/Client Traffic to this site.