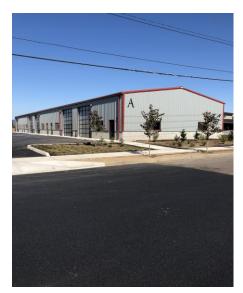

Licensed in the State of Oregon

New Industrial Spaces in Great McMinnville Location

- Complex consists of 4-10,000 sq. ft buildings
- Suites from 2,000 to 10,000 sq. ft
- Zoned M2
- Large roll up doors
- Easy access to highway 99W
- Phase 2 completed in fall of 2019

Mary Martin Miller, CCIM Owner/Principal Broker Miller Consulting Group, LLC Direct: 503-740-9200 mary@millerconsultinggroup.net

Licensed in the State of Oregon

> New steel industrial building located in McMinnville Industrial Park. Complex will consist of 4 10,000 square foot buildings when completed. Suites ranging from 2000 SF up to 10,000 SF. 2nd Phase to be available in Fall 2019 with up to 20,000 SF available. Owner will consider some minor tenant improvements. Owner pays exterior maintenance and landscape, insurance and property taxes.