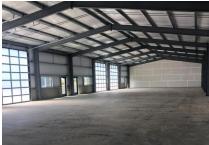

Licensed in the State of Oregon

New Industrial Spaces in Great McMinnville Location

- Complex consists of 4-10,000 sq. ft buildings
- Suites from 2,000 to 10,000 sq. ft
- Zoned M2
- Large roll up doors
- Easy access to highway 99W
- Phase 2 completed in fall of 2019

Mary Martin Miller, CCIM Owner/Principal Broker Miller Consulting Group, LLC Direct: 503-740-9200 mary@millerconsultinggroup.net

Licensed in the State of Oregon

> New steel industrial building located in McMinnville Industrial Park. Complex will consist of 4 10,000 square foot buildings when completed. Suites ranging from 2000 SF up to 10,000 SF. 2nd Phase to be available in Fall 2019 with up to 20,000 SF available. Owner will consider some minor tenant improvements. Owner pays exterior maintenance and landscape, insurance and property taxes.