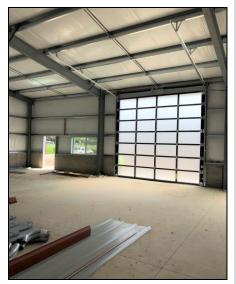

Licensed in the State of Oregon

New Industrial Spaces in Great McMinnville Location

- Complex consists of 4-10,000 sq. ft buildings
- Suites from 2,000 to 10,000 sq. ft
- Zoned M2
- Large roll up doors
- Easy access to highway 99W
- Phase 2 completed in fall of 2019

Mary Martin Miller, CCIM Owner/Principal Broker Miller Consulting Group, LLC Direct: 503-740-9200 mary@millerconsultinggroup.net

Licensed in the State of Oregon

> New steel industrial building located in McMinnville Industrial Park. Complex will consist of 4 10,000 square foot buildings when completed. Suites ranging from 2000 SF up to 10,000 SF. 2nd Phase to be available in Fall 2019 with up to 20,000 SF available. Owner will consider some minor tenant improvements. Owner pays exterior maintenance and landscape, insurance and property taxes.