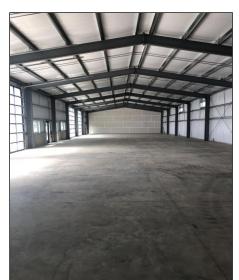

Licensed in the State of Oregon

New Industrial Spaces in Great McMinnville Location

- Complex consists of 4-10,000 sq. ft buildings
- Suites from 2,000 to 10,000 sq. ft
- Zoned M2
- Large roll up doors
- Easy access to highway 99W
- Phase 2 completed in fall of 2019

Mary Martin Miller, CCIM Owner/Principal Broker Miller Consulting Group, LLC Direct: 503-740-9200 mary@millerconsultinggroup.net

Licensed in the State of Oregon

> New steel industrial building located in McMinnville Industrial Park. Complex will consist of 4 10,000 square foot buildings when completed. Suites ranging from 2000 SF up to 10,000 SF. 2nd Phase to be available in Fall 2019 with up to 20,000 SF available. Owner will consider some minor tenant improvements. Owner pays exterior maintenance and landscape, insurance and property taxes.