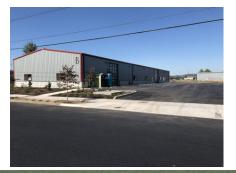

Licensed in the State of Oregon

New Industrial Spaces in Great McMinnville Location

- Complex consists of 4-10,000 sq. ft buildings
- Suites from 2,000 to 10,000 sq. ft
- Zoned M2
- Large roll up doors
- Easy access to highway 99W
- Phase 2 completed in fall of 2019

Mary Martin Miller, CCIM Owner/Principal Broker Miller Consulting Group, LLC Direct: 503-740-9200 mary@millerconsultinggroup.net

Licensed in the State of Oregon

> New steel industrial building located in McMinnville Industrial Park. Complex will consist of 4 10,000 square foot buildings when completed. Suites ranging from 2000 SF up to 10,000 SF. 2nd Phase to be available in Fall 2019 with up to 20,000 SF available. Owner will consider some minor tenant improvements. Owner pays exterior maintenance and landscape, insurance and property taxes.