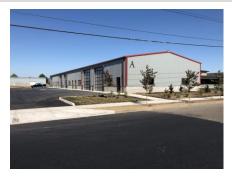

Licensed in the State of Oregon

New Industrial Spaces in Great McMinnville Location

- Complex consists of 4-10,000 sq. ft buildings
- Suites from 2,000 to 10,000 sq. ft
- Zoned M2
- Large roll up doors
- Easy access to highway 99W
- Phase 2 completed in fall of 2019

Mary Martin Miller, CCIM Owner/Principal Broker Miller Consulting Group, LLC Direct: 503-740-9200 mary@millerconsultinggroup.net

Licensed in the State of Oregon

> New steel industrial building located in McMinnville Industrial Park. Complex will consist of 4 10,000 square foot buildings when completed. Suites ranging from 2000 SF up to 10,000 SF. 2nd Phase to be available in Fall 2019 with up to 20,000 SF available. Owner will consider some minor tenant improvements. Owner pays exterior maintenance and landscape, insurance and property taxes.