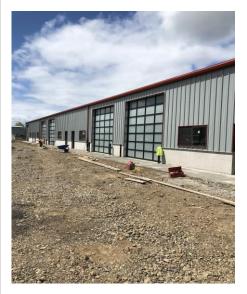

Licensed in the State of Oregon

New Industrial Spaces in Great McMinnville Location

- Complex consists of 4-10,000 sq. ft buildings
- Suites from 2,000 to 10,000 sq. ft
- Zoned M2
- Large roll up doors
- Easy access to highway 99W
- Up to 24,000 sq. ft by spring of 2019

Mary Martin Miller, CCIM Owner/Principal Broker Miller Consulting Group, LLC Direct: 503-740-9200 mary@millerconsultinggroup.net

New steel industrial building located in McMinnville Industrial Park. Complex will consist of 4 10,000 square foot buildings when completed. Suites ranging from 2000 SF up to 10,000 in first phase. 2nd Phase to begin in Fall with up to 20,000 SF available. Owner will consider some minor tenant improvements. Owner pays exterior maintenance and landscape, insurance and property taxes.