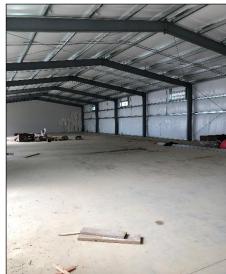

Licensed in the State of Oregon

New Industrial Spaces in Great McMinnville Location

- Complex consists of 4-10,000 sq. ft buildings
- Suites from 2,000 to 10,000 sq. ft
- Zoned M2
- Large roll up doors
- Easy access to highway 99W
- Up to 24,000 sq. ft by spring of 2019

Mary Martin Miller, CCIM Owner/Principal Broker Miller Consulting Group, LLC Direct: 503-740-9200 mary@millerconsultinggroup.net

New steel industrial building located in McMinnville Industrial Park. Complex will consist of 4 10,000 square foot buildings when completed. Suites ranging from 2000 SF up to 10,000 in first phase. 2nd Phase to begin in Fall with up to 20,000 SF available. Owner will consider some minor tenant improvements. Owner pays exterior maintenance and landscape, insurance and property taxes.