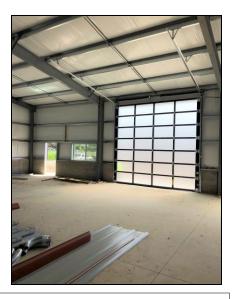

Licensed in the State of Oregon

New Industrial Spaces in Great McMinnville Location

- Complex consists of 4-10,000 sq. ft buildings
- Suites from 2,000 to 10,000 sq. ft
- Zoned M2
- Large roll up doors
- Easy access to highway 99W
- Up to 24,000 sq. ft by spring of 2019

Mary Martin Miller, CCIM Owner/Principal Broker Miller Consulting Group, LLC Direct: 503-740-9200 mary@millerconsultinggroup.net

New steel industrial building located in McMinnville Industrial Park. Complex will consist of 4 10,000 square foot buildings when completed. Suites ranging from 2000 SF up to 10,000 in first phase. 2nd Phase to begin in Fall with up to 20,000 SF available. Owner will consider some minor tenant improvements. Owner pays exterior maintenance and landscape, insurance and property taxes.