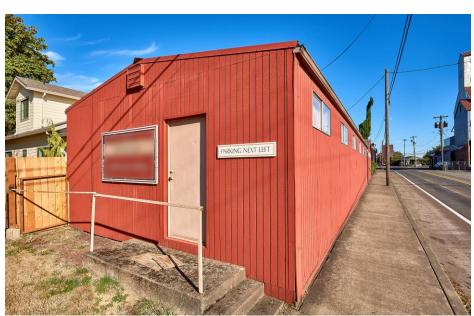

Licensed in the State of Oregon

- Great Industrial/Residential property in the heart of Downtown Carlton, The Heart of Oregon Wine Country
- Rare opportunity to live and work in the downtown core area. Plenty of potential for winery and vacation rental combined
- 3186 sq. ft industrial/warehouse building and 1248 sq. ft residential building on one tax lot

Mary Martin Miller, CCIM Owner/Principal Broker Direct: 503-740-9200 Email: <u>mary@millerconsultinggroup.net</u>

Licensed in the State of Oregon

This great opportunity in the heart of downtown Carlton gives a chance to work and live in the downtown core area. There is potential for winery and vacation rental together. Property in in very good shape with great visibility. Shown by appointment only and with listing agent present.