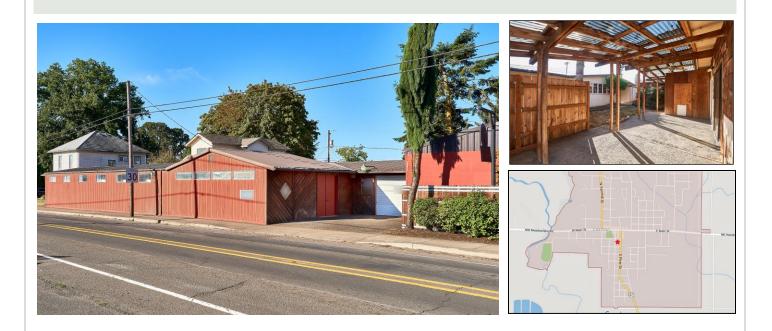

## 230 S Park St, Carlton, OR For Sale \$550,000

Mike Morris, Broker Direct: 971-241-3847 <u>Mike@MillerConsultingGroup.net</u>

Mary Martin Miller, CCIM Owner/Principal Broker Direct: 503-740-9200 <u>Mary@MillerConsultingGroup.net</u>

Licensed in the State of Oregon

- Great Industrial/Residential property in the heart of Downtown Carlton, The Heart of Oregon Wine Country
- Rare opportunity to live and work in the downtown core area. Plenty of potential for winery and vacation rental combined
- 3186 sq. ft industrial/warehouse building and 1248 sq. ft residential building on one tax lot

Mary Martin Miller, CCIM Owner/Principal Broker Direct: 503-740-9200 Email: <u>mary@millerconsultinggroup.net</u>

Licensed in the State of Oregon

This great opportunity in the heart of downtown Carlton gives a chance to work and live in the downtown core area. There is potential for winery and vacation rental together. Property in in very good shape with great visibility. Shown by appointment only and with listing agent present.