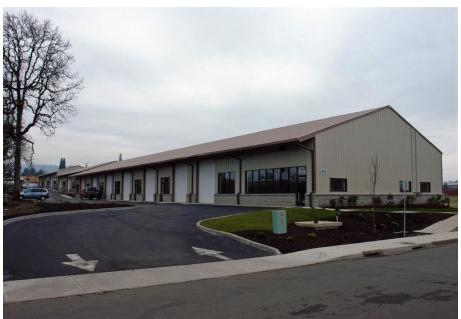

## 2401 E Hancock Suite A-1 Newberg

\$1,800 per month MG Lease

## Mike Morris, Broker

Direct: 971-241-3847

Mike@MillerConsultingGroup.net

Licensed in the State of Oregon

- Approximately 1800 sq. feet industrial flex space
- End Cap unit with ADA restroom and onsite parking
- Well Maintained facility
- Great Newberg Location
- Tenant to verify square footage