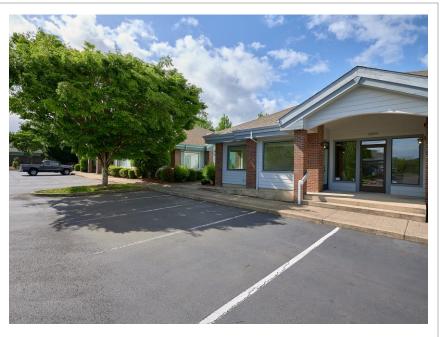

Licensed in the State of Oregon

- 1583 square feet of prime office space in desirable McMinnville location
- Lots of natural light and plenty of onsite parking
- 3 individual office spaces, conference room, kitchen space and lobby
- Great for medical or business office use

Mike Morris, Broker
Direct: 971-241-3847
Mike@MillerConsultingGroup.net

Licensed in the State of Oregon

This great office space is open and ready for a new tenant. 3 spacious offices with conference room and lobby. Lots of natural light and plenty of onsite parking. Listing agent must be present at showing.