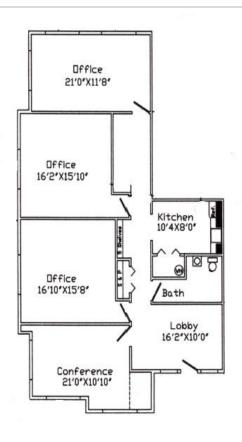

Licensed in the State of Oregon

- 1583 square feet of prime office space in desirable McMinnville location
- Lots of natural light and plenty of onsite parking
- 3 individual office spaces, conference room, kitchen space and lobby
- Great for medical or business office use

Mike Morris, Broker
Direct: 971-241-3847
Mike@MillerConsultingGroup.net

Licensed in the State of Oregon

This great office space is open and ready for a new tenant. 3 spacious offices with conference room and lobby. Lots of natural light and plenty of onsite parking. Listing agent must be present at showing.