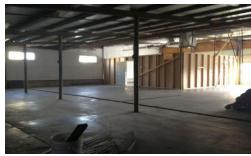

#### • FOR SALE- \$625,000

- Prime Commercial property in the heart of Downtown Newberg on over .38 of an acre
- Highly visible corner with great traffic count
- Building has approximately 2435 sq. ft. showroom and 3550 sq. ft warehouse space
- Ample on-site parking and 3 ADA restrooms

This great commercial property is in the heart of downtown Newberg and has premium visibility on large corner lot.
Ample on site parking and there are 3 ADA restrooms.
Building has several roll up doors and high ceilings.