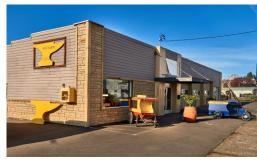

## 105 Main St, Newberg

For Sale \$625,000

#### • FOR SALE- \$625,000

- Prime Commercial property in the heart of Downtown Newberg on over .38 of an acre
- Highly visible corner with great traffic count
- Building has approximately 2435 sq. ft. showroom and 3550 sq. ft warehouse space
- Ample on-site parking and 3 ADA restrooms

This great commercial property is in the heart of downtown Newberg and has premium visibility on large corner lot.
Ample on site parking and there are 3 ADA restrooms.
Building has several roll up doors and high ceilings.