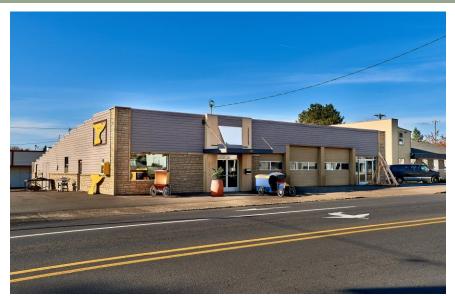

## 105 Main St, Newberg

For Sale \$625,000

#### • FOR SALE- \$625,000

- Prime Commercial property in the heart of Downtown Newberg on over .38 of an acre
- Highly visible corner with great traffic count
- Building has approximately 2435 sq. ft. showroom and 3550 sq. ft warehouse space
- Ample on-site parking and 3 ADA restrooms

This great commercial property is in the heart of downtown Newberg and has premium visibility on large corner lot.
Ample on site parking and there are 3 ADA restrooms.
Building has several roll up doors and high ceilings.