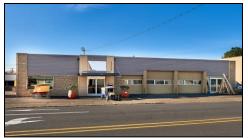

## 105 Main St, Newberg

For Sale \$625,000

#### • FOR SALE- \$625,000

- Prime Commercial property in the heart of Downtown Newberg on over .38 of an acre
- Highly visible corner with great traffic count
- Building has approximately 2435 sq. ft. showroom and 3550 sq. ft warehouse space
- Ample on-site parking and 3 ADA restrooms

This great commercial property is in the heart of downtown Newberg and has premium visibility on large corner lot.
Ample on site parking and there are 3 ADA restrooms.
Building has several roll up doors and high ceilings.