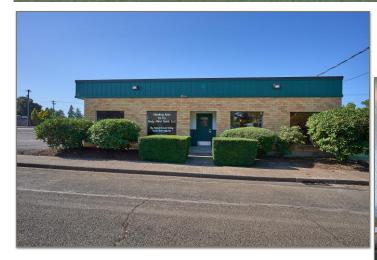

# 1133 SW Baker St. McMinnville

FOR SALE \$795,000

### FOR SALE

- Well Maintained Office building of 3473 sq. ft. is divided into 3 professional suites
- Centrally located on 99W in McMinnville Near Linfield College
- Plenty of onsite parking
- Estimated Cap Rate of 7.1%

#### Mike Morris, Broker

Direct: 971-241-3847

Mike@MillerConsultingGroup.net

Licensed in the State of Oregon

This well-maintained office space located on 99W near Linfield College in McMinnville has 2 long term tenants and one open suite. Great investment property is zoned C-3. Shown by appointment only, do not disturb tenants. Financial information provided upon request.