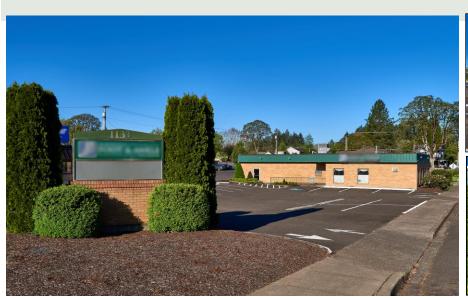

# 1133 SW Baker St. McMinnville

FOR SALE \$795,000

### FOR SALE

- Well Maintained Office building of 3473 sq. ft. is divided into 3 professional suites
- Centrally located on 99W in McMinnville Near Linfield College
- Plenty of onsite parking
- Estimated Cap Rate of 7.1%

#### Mike Morris, Broker

Direct: 971-241-3847

Mike@MillerConsultingGroup.net

Licensed in the State of Oregon

This well-maintained office space located on 99W near Linfield College in McMinnville has 2 long term tenants and one open suite. Great investment property is zoned C-3. Shown by appointment only, do not disturb tenants. Financial information provided upon request.