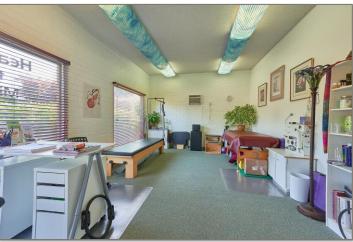

- Suite A- 2048 sq. ft. Occupied by medical office
- Suite B- 1100 sq. ft. Vacant, suitable for professional office
- Suite C- 325 sq. ft. Occupied by health professional

Information contained herein has been obtained from the owner of the property or other sources that are deemed to be reliable. There is no reason to doubt the accuracy, but it is not guaranteed.