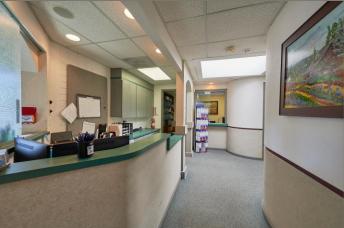

### FOR SALE

- Well Maintained Office building of 3473 sq. ft. is divided into 3 professional suites
- Centrally located on 99W in McMinnville Near Linfield College
- Plenty of onsite parking
- Estimated Cap Rate of 7.1%

- Suite A- 2048 sq. ft. Occupied by medical office
- Suite B- 1100 sq. ft. Vacant, suitable for professional office
- Suite C- 325 sq. ft. Occupied by health professional

Information contained herein has been obtained from the owner of the property or other sources that are deemed to be reliable. There is no reason to doubt the accuracy, but it is not guaranteed.