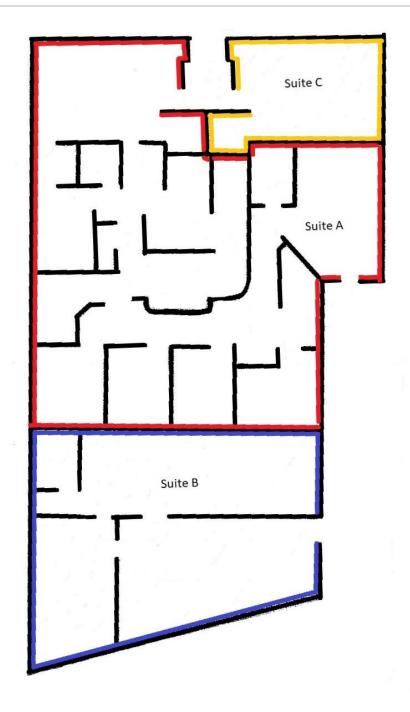

- Suite A- 2048 sq. ft. Occupied by medical office
- Suite B- 1100 sq. ft. Vacant, suitable for professional office
- Suite C- 325 sq. ft. Occupied by health professional

Information contained herein has been obtained from the owner of the property or other sources that are deemed to be reliable. There is no reason to doubt the accuracy, but it is not guaranteed.