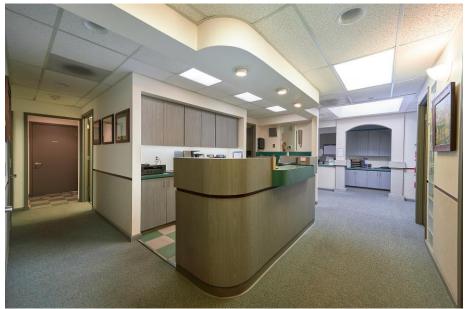

### FOR SALE

- Well Maintained Office building of 3473 sq. ft. is divided into 3 professional suites
- Centrally located on 99W in McMinnville Near Linfield College
- Plenty of onsite parking
- Estimated Cap Rate of 7.1%

#### Mike Morris, Broker

Direct: 971-241-3847

Mike@MillerConsultingGroup.net

Licensed in the State of Oregon

This well-maintained office space located on 99W near Linfield College in McMinnville has 2 long term tenants and one open suite. Great investment property is zoned C-3. Shown by appointment only, do not disturb tenants. Financial information provided upon request.

- Suite A- 2048 sq. ft. Occupied by medical office
- Suite B- 1100 sq. ft. Vacant, suitable for professional office
- Suite C- 325 sq. ft. Occupied by health professional

Information contained herein has been obtained from the owner of the property or other sources that are deemed to be reliable. There is no reason to doubt the accuracy, but it is not guaranteed.