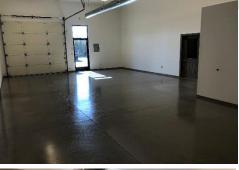

Licensed in the State of Oregon

- 1200 Square feet of Office space and 2400 square foot of shop space for lease. Able to divide into 3 Suites
- Well maintained space in excellent location and great visibility
- Warehouse space is heated and cooled with 2 roll up doors
- Listing broker is owner