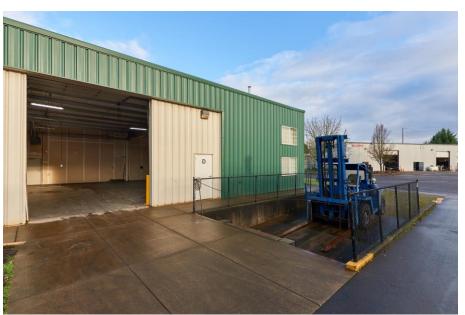

Mike Morris, Broker

- 10,700 Square foot divisible to 2500
- \$8468 per month MG, tenant pays Contents and Liability
- Conveniently located in Newberg Industrial Park near Air Park
- 200 amp 3 phase power in all units
- Comes with great power, a dock, 1400 square foot office space and open work space
- 4 roll up doors and potential storage yard area
- Zoned M-2