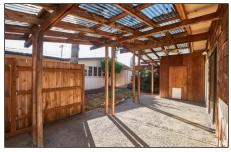

Licensed in the State of Oregon

- Great Industrial/Residential property in the heart of Downtown Carlton, The Heart of Oregon Wine Country
- Rare opportunity to live and work in the downtown core area. Plenty of potential for winery and vacation rental combined
- 3186 sq. ft industrial/warehouse building and 1248 sq. ft residential building on one tax lot

Licensed in the State of Oregon

This great opportunity in the heart of downtown Carlton gives a chance to work and live in the downtown core area. There is potential for winery and vacation rental together. Property in in very good shape with great visibility. Shown by appointment only and with listing agent present.