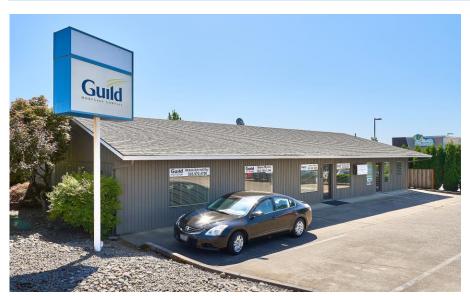

## 2504 E Portland Rd Suite A, Newberg \$3,500 per month Full Service Lease

### FOR LEASE- \$3,500 per month full service

- Prime professional office on Highway
   99W in the Heart of Newberg
- Well Maintained office with over 1,500 square feet
- On site Parking lot with monument sign in this high visibility location

This prime office location is in the heart of Newberg on highway 99W.

Professional office space has a reception area, 5 private offices, storage, restroom, and lunchroom.

Plenty of on-site parking in this high visibility location. Full service lease covers all utilities and building expenses. Please do not disturb tenants.