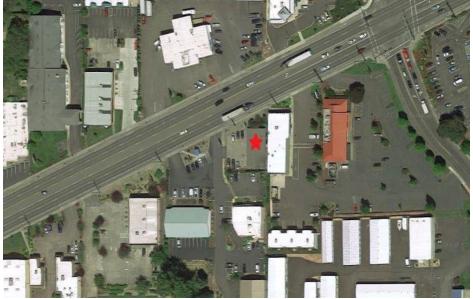

### FOR LEASE- \$3,500 per month full service

- Prime professional office on Highway
   99W in the Heart of Newberg
- Well Maintained office with over 1,500 square feet
- On site Parking lot with monument sign in this high visibility location

This prime office location is in the heart of Newberg on highway 99W.

Professional office space has a reception area, 5 private offices, storage, restroom, and lunchroom.

Plenty of on-site parking in this high visibility location. Full service lease covers all utilities and building expenses. Please do not disturb tenants.