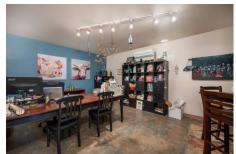

- Almost 3000 square feet built out as a Commercial Commissary Kitchen in the heart of Wine Country.
- Has many built in specialty fixtures including floor drains, hood system, temperature-controlled space and grease trap
- Zoned M2

This amazing property in a great Newberg location is currently set up as a Commercial Commissary Kitchen. It includes fire suppression system for heat and grease, and specialty HVAC system for temp control. There are too many features to list.