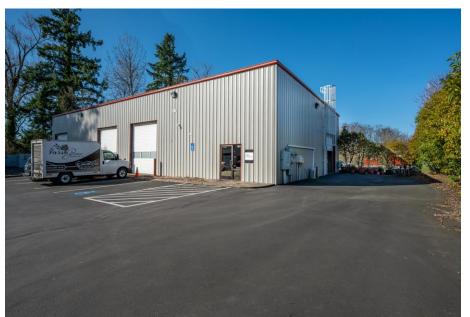

## 1005 Industrial Parkway Suite C-100

For Sale \$475,000

- Almost 3000 square feet built out as a Commercial Commissary Kitchen in the heart of Wine Country.
- Has many built in specialty fixtures including floor drains, hood system, temperature-controlled space and grease trap
- Zoned M2

This amazing property in a great Newberg location is currently set up as a Commercial Commissary Kitchen. It includes fire suppression system for heat and grease, and specialty HVAC system for temp control. There are too many features to list.