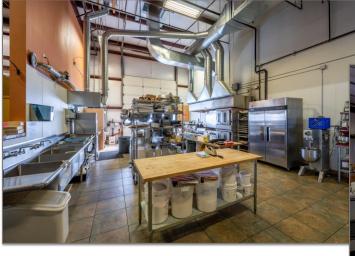

- Almost 3000 square feet built out as a Commercial Commissary Kitchen in the heart of Wine Country.
- Has many built in specialty fixtures including floor drains, hood system, temperature-controlled space and grease trap
- Zoned M2

This amazing property in a great Newberg location is currently set up as a Commercial Commissary Kitchen. It includes fire suppression system for heat and grease, and specialty HVAC system for temp control. There are too many features to list.