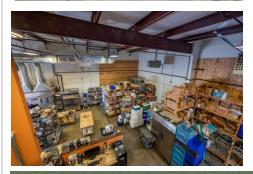

- Almost 3000 square feet built out as a Commercial Commissary Kitchen in the heart of Wine Country.
- Has many built in specialty fixtures including floor drains, hood system, temperature-controlled space and grease trap
- Zoned M2

This amazing property in a great Newberg location is currently set up as a Commercial Commissary Kitchen. It includes fire suppression system for heat and grease, and specialty HVAC system for temp control. There are too many features to list.