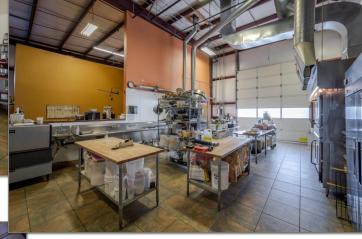

- Almost 3000 square feet built out as a Commercial Commissary Kitchen in the heart of Wine Country.
- Has many built in specialty fixtures including floor drains, hood system, temperature-controlled space and grease trap
- Zoned M2

This amazing property in a great Newberg location is currently set up as a Commercial Commissary Kitchen. It includes fire suppression system for heat and grease, and specialty HVAC system for temp control. There are too many features to list.