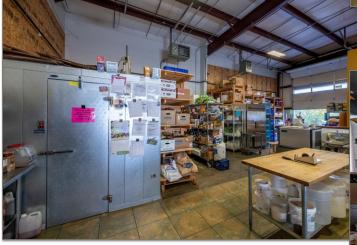

- Almost 3000 square feet built out as a Commercial Commissary Kitchen in the heart of Wine Country.
- Has many built in specialty fixtures including floor drains, hood system, temperature-controlled space and grease trap
- Zoned M2

This amazing property in a great Newberg location is currently set up as a Commercial Commissary Kitchen. It includes fire suppression system for heat and grease, and specialty HVAC system for temp control. There are too many features to list.