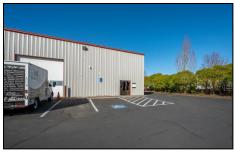

- Almost 3000 square feet built out as a Commercial Commissary Kitchen in the heart of Wine Country.
- Has many built in specialty fixtures including floor drains, hood system, temperature-controlled space and grease trap
- Zoned M2

This amazing property in a great Newberg location is currently set up as a Commercial Commissary Kitchen. It includes fire suppression system for heat and grease, and specialty HVAC system for temp control. There are too many features to list.