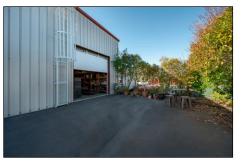

- Almost 3000 square feet built out as a Commercial Commissary Kitchen in the heart of Wine Country.
- Has many built in specialty fixtures including floor drains, hood system, temperature-controlled space and grease trap
- Zoned M2

This amazing property in a great Newberg location is currently set up as a Commercial Commissary Kitchen. It includes fire suppression system for heat and grease, and specialty HVAC system for temp control. There are too many features to list.