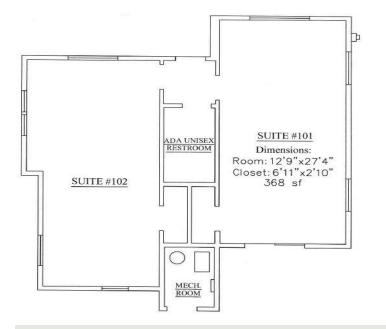

Mike@MillerConsultingGroup.net

Licensed in the State of Oregon

Lease one or two suites at Redwood Suites in Downtown Newberg for your Professional office

\*Suite 101 is 368 square feet open floor plan. \$800 / month Full Service Lease \*Suite 102 is 362 square feet with two separate offices: \$800 / month Full Service Lease