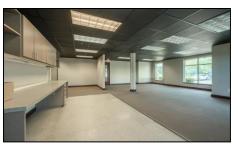

Mary@MillerConsultingGroup.net

Licensed in the State of Oregon

- 2 Suites- Triple Net Lease at \$1.50 per square foot per month
- Suite B- 1174 sq. ft
- Suite D- 1211 sq. ft
- Lots of natural lighting
- Zoned OC-PUD

These very nice and well maintained office suites are in a great Sherwood location. Priced well and just off highway 99W they are the perfect fit for an office space. Both suites have great natural lighting and common ADA restrooms on each floor. The building is serviced by an elevator. Must have appointment for showing and listing agent must be present.