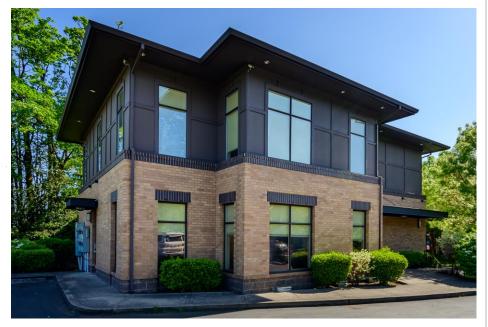

These very nice and well maintained office suites are in a great Sherwood location. Priced well and just off highway 99W they are the perfect fit for an office space. Both suites have great natural lighting and common ADA restrooms on each floor. The building is serviced by an elevator. Must have appointment for showing and listing agent must be present.