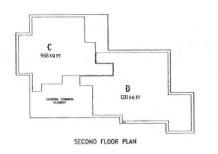

Mary@MillerConsultingGroup.net

Licensed in the State of Oregon

- 2 Suites- Triple Net Lease at \$1.50 per square foot per month
- Suite B- 1174 sq. ft
- Suite D- 1211 sq. ft
- Lots of natural lighting
- Zoned OC-PUD