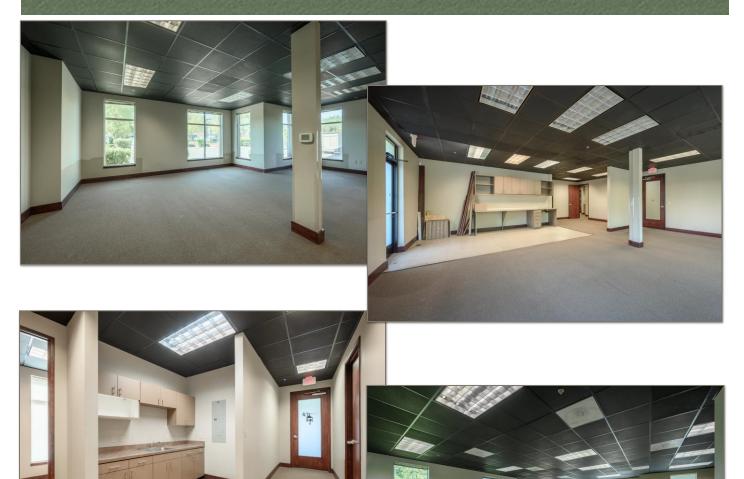

Mary@MillerConsultingGroup.net

Licensed in the State of Oregon

- 2 Suites- Triple Net Lease at \$1.50 per square foot per month
- Suite B- 1174 sq. ft
- Suite D- 1211 sq. ft
- Lots of natural lighting
- Zoned OC-PUD

These very nice and well maintained office suites are in a great Sherwood location. Priced well and just off highway 99W they are the perfect fit for an office space. Both suites have great natural lighting and common ADA restrooms on each floor. The building is serviced by an elevator. Must have appointment for showing and listing agent must be present.