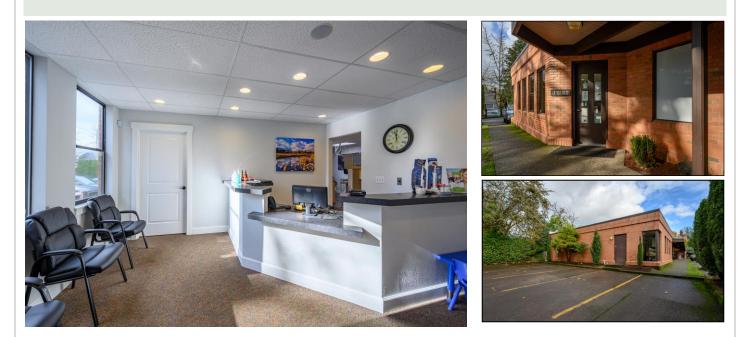

## Dental/ Medical Office Space for Lease

\*1350 square foot Dental/ Medical office space \$2,700 per month MG lease \*Beautiful and modern dental office is ready for new tenant in Spring 2021 \*Great corner suite in busy complex close to historic Downtown McMinnville and Linfield University

Mary Martin Miller, CCIM Owner/Principal Broker Direct: 503-740-9200 Email: <u>mary@millerconsultinggroup.net</u>

Licensed in the State of Oregon

This well-appointed dental office space will be ready for new tenant Spring of 2021. Dental equipment is not included in lease. Just bring your own equipment and start or expand your practice. This light and bright space is located in busy complex close to historic downtown McMinnville and Linfield University. Shown by appointment only and with listing agent present.