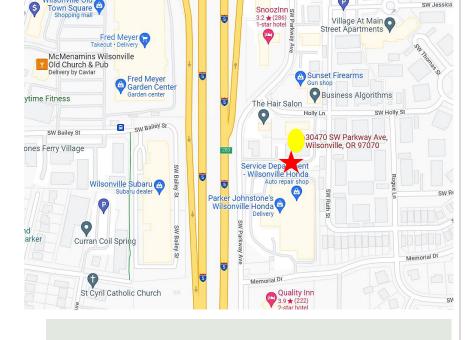

## 30470 SW Parkway Ave, Wilsonville FOR LEASE - \$1.60 / per sq. ft.

- Fantastic location with visibility and access to I-5 Wilsonville
- Choose one or more office suites in this well-maintained office property
- Zoned PDC

Square footage approximate, buyer to verify Shown by appointment, do not disturb tenant Contact Listing Agent for Complete Package