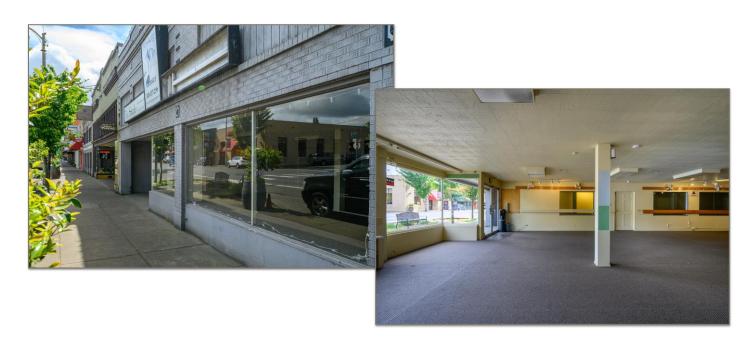

Iconic downtown retail space for lease. This community landmark is located in the heart of downtown Newberg. Space has approx. 2200 square feet, spacious shared parking lot, and so much more! The site has good foot traffic with a walking score of 89 and exposure on East First Street.

- Space is approx. 2200 sq. ft.
- Zoned C-3.
- Landlord covers taxes and building insurance in the rent (modified gross)

Shown by appointment only. Contact listing broker for showing. Square footage approximate, tenant to verify. Contact Listing Agent for Complete Package.