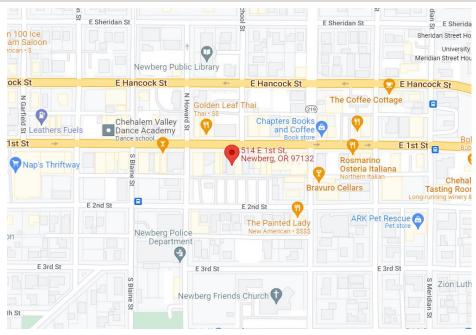

## 514 E 1<sup>st</sup> St, Newberg, OR FOR LEASE \$2,850/Month

Iconic downtown retail space for lease. This community landmark is located in the heart of downtown Newberg. Space has approx. 2200 square feet, spacious shared parking lot, and so much more! The site has good foot traffic with a walking score of 89 and exposure on East First Street.