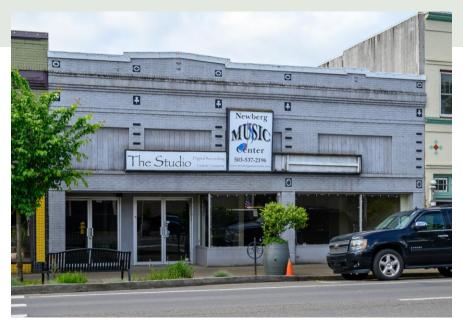

## 514 E 1<sup>st</sup> St, Newberg, OR FOR LEASE \$2,850/Month

Iconic downtown retail space for lease. This community landmark is located in the heart of downtown Newberg. Space has approx. 2200 square feet, spacious shared parking lot, and so much more! The site has good foot traffic with a walking score of 89 and exposure on East First Street.