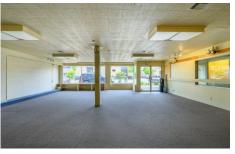

Iconic downtown retail space for lease. This community landmark is located in the heart of downtown Newberg. Space has approx. 2200 square feet, spacious shared parking lot, and so much more! The site has good foot traffic with a walking score of 89 and exposure on East First Street.

- Space is approx. 2200 sq. ft.
- Zoned C-3.
- Landlord covers taxes and building insurance in the rent (modified gross)

Shown by appointment only. Contact listing broker for showing. Square footage approximate, tenant to verify. Contact Listing Agent for Complete Package.