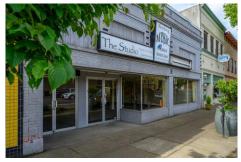

Iconic downtown retail space for lease. This community landmark is located in the heart of downtown Newberg. Space has approx. 2200 square feet, spacious shared parking lot, and so much more! The site has good foot traffic with a walking score of 89 and exposure on East First Street.

- Space is approx. 2200 sq. ft.
- Zoned C-3.
- Landlord covers taxes and building insurance in the rent (modified gross)

Shown by appointment only. Contact listing broker for showing. Square footage approximate, tenant to verify. Contact Listing Agent for Complete Package.