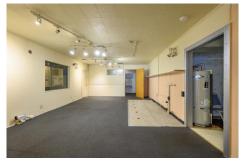

Iconic downtown retail space for lease. This community landmark is located in the heart of downtown Newberg. Space has approx. 2200 square feet, spacious shared parking lot, and so much more! The site has good foot traffic with a walking score of 89 and exposure on East First Street.

- Space is approx. 2200 sq. ft.
- Zoned C-3.
- Landlord covers taxes and building insurance in the rent (modified gross)

Shown by appointment only. Contact listing broker for showing. Square footage approximate, tenant to verify. Contact Listing Agent for Complete Package.