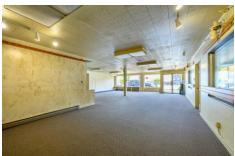

Iconic downtown retail space for lease. This community landmark is located in the heart of downtown Newberg. Space has approx. 2200 square feet, spacious shared parking lot, and so much more! The site has good foot traffic with a walking score of 89 and exposure on East First Street.

- Space is approx. 2200 sq. ft.
- Zoned C-3.
- Landlord covers taxes and building insurance in the rent (modified gross)

Shown by appointment only. Contact listing broker for showing. Square footage approximate, tenant to verify. Contact Listing Agent for Complete Package.