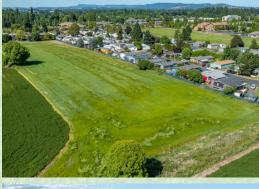

# FOR SALE

5.4 Acres

2300 SE Stratus AV. McMinnville, OR 97128 \$2,000,000

## Exceptional 5.4 acre parcel located in the McMinnville city limits.

Property is currently zoned M1 industrial but falls within the 3 Mile Lane Area Plan for the City of McMinnville. This property has been identified in that plan as a potential R4 multifamily property which paves the way for a Zone and Comprehensive Plan map change. All city services available to this site.