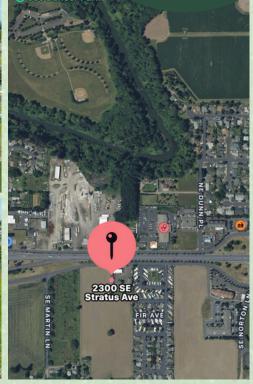

# FOR SALE

5.4 Acres

2300 SE Stratus AV. McMinnville, OR 97128 \$2,000,000

## Exceptional 5.4 acre parcel located in the McMinnville city limits.

Property is currently zoned M1 industrial but falls within the 3 Mile Lane Area Plan for the City of McMinnville. This property has been identified in that plan as a potential R4 multifamily property which paves the way for a Zone and Comprehensive Plan map change. All city services available to this site.