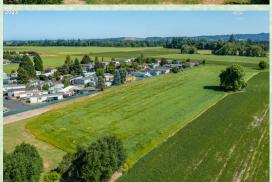

# FOR SALE

5.4 Acres

2300 SE Stratus AV. McMinnville, OR 97128 \$2,000,000

## Exceptional 5.4 acre parcel located in the McMinnville city limits.

Property is currently zoned M1 industrial but falls within the 3 Mile Lane Area Plan for the City of McMinnville. This property has been identified in that plan as a potential R4 multifamily property which paves the way for a Zone and Comprehensive Plan map change. All city services available to this site.