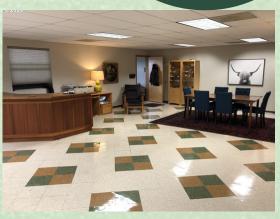

## Great office warehouse building close to the Northeast Gateway District.

- Centrally located on busy Lafayette Avenue.
- Flexible workspace.
- 1500sqft(approx.) useable office space.
- 2100sqft(approx.) warehouse.
- Tenant pays utilities
- On site parking