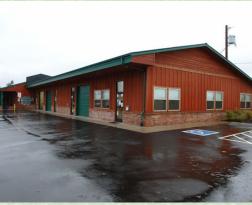

## Great office warehouse building close to the Northeast Gateway District.

- Centrally located on busy Lafayette Avenue.
- Flexible workspace.
- 1500sqft(approx.) useable office space.
- 2100sqft(approx.) warehouse.
- Tenant pays utilities
- On site parking