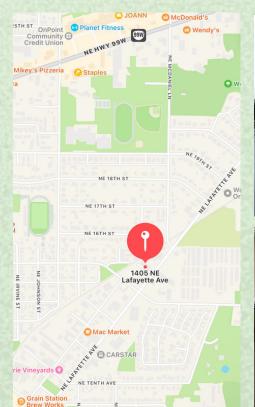

# FOR LEASE

\$4,200 per Month

1405 NE LAFAYETTE AVE McMinnville, OR











#### Mary Martin Miller, CCIM

Owner/Principal Broker
Direct: 503-740-9200
Mary@MillerConsultingGroup.net

#### Mike Morris, Broker

Direct: 971-241-3847 Mike@MillerConsultingGroup.net

Miller Consulting Group Located: 215 N. Main St, #1 Newberg, Or.

## Great office warehouse building close to the Northeast Gateway District.

- Centrally located on busy Lafayette Avenue.
- Flexible workspace.
- 1500sqft(approx.) useable office space.
- 2100sqft(approx.) warehouse.
- Tenant pays utilities
- On site parking

### MILLER CONSULTING GROUP, LLC

COMMERCIAL AND INVESTMENT REAL ESTATE SERVICES

Information contained herein has been obtained from the owner of the property or other sources that are deemed to be reliable. There is no reason to doubt the accuracy, but it is not guaranteed