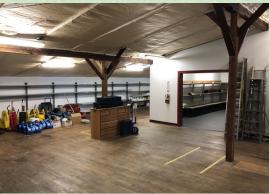

## Great office warehouse building close to the Northeast Gateway District.

- Centrally located on busy Lafayette Avenue.
- Flexible workspace.
- 1500sqft(approx.) useable office space.
- 2100sqft(approx.) warehouse.
- Tenant pays utilities
- On site parking