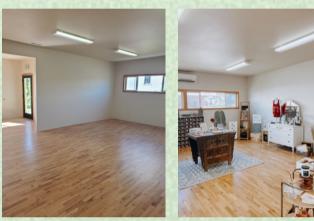

## Beautiful, Bright and Open Layout In Growing Downtown Newberg

- Approximately 989 square feet of open office space.
- 14 foot ceilings, plenty of natural light
- On site parking in a location just off Main Street in Downtown Newberg