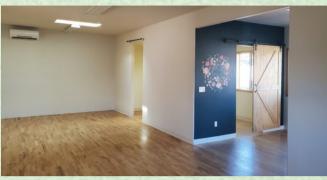

## Beautiful, Bright and Open Layout In Growing Downtown Newberg

- Approximately 989 square feet of open office space.
- 14 foot ceilings, plenty of natural light
- On site parking in a location just off Main Street in Downtown Newberg